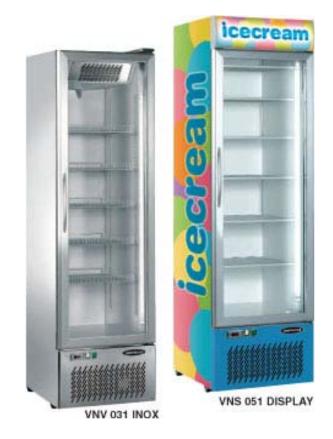

## UPRIGHT GLASS DOOR FREEZERS

## UNIFROST

## UPRIGHT GLASS DOOR CABINETS IN STAINLESS STEEL AISI 304 «SCOTCH BRITE» AND WHITE SKINPLATE, FREEZERS –15/–25°C

Ventilated refrigeration using CFC-free gas

Electronic thermostat / thermometer standard

Self-closing hinge 90° braked

Retractable motor unit for easy maintenance operations

Quick disassemble front grid for easy cleaning of condenser

Single direction wheels to make easier moving the cabinet

Power supply 230V /50Hz/1 CE compliant