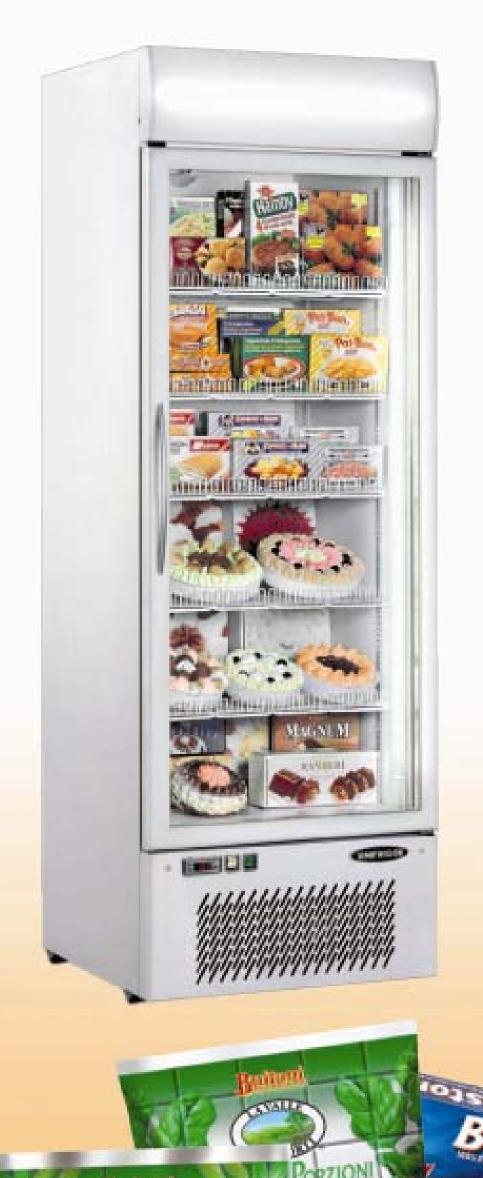

## UPRIGHT GLASS DOOR FREEZERS

## UNIFROST

## UPRIGHT GLASS DOOR CABINETS IN STAINLESS STEEL AISI 304 «SCOTCH BRITE» AND WHITE SKINPLATE, FREEZERS –15/–25°C

Ventilated refrigeration using CFC-free gas

Electronic thermostat / thermometer standard

Self-closing hinge 90° braked

Retractable motor unit for easy maintenance operations

Quick disassemble front grid for easy cleaning of condenser

Single direction wheels to make easier moving the cabinet

Power supply 230V /50Hz/1 CE compliant